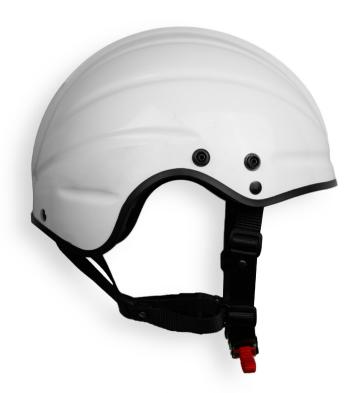

## **CUT AWAY**

The Cut Away is a variation of our popular Open Face helmet, the shape of the Cut Away has been modified to allow for ear defenders to be mounted to, or worn underneath the helmet. The cut away is most popular with maritime pilots or those in high noise environments. Compatible with many Gecko accessories, even our headset which can be fitted with a seacom headband.

## **DESIGN**

The cut away is made from fibreglass and a aramid reingforced composite to reinforce pentration resistance. The patented inflatable liner is an integral part of the helmet design: through an oral valve the liner has the ability to inflate or deflate to create a perfect fit every time. The strap has been designed to fit around your ear defenders allowing for a snug fit to your head. The strap has also been designed to stop helmet rotation. The helmet is also designed with a high cut neck line to avoid buoyancy aids causing helmet roation.